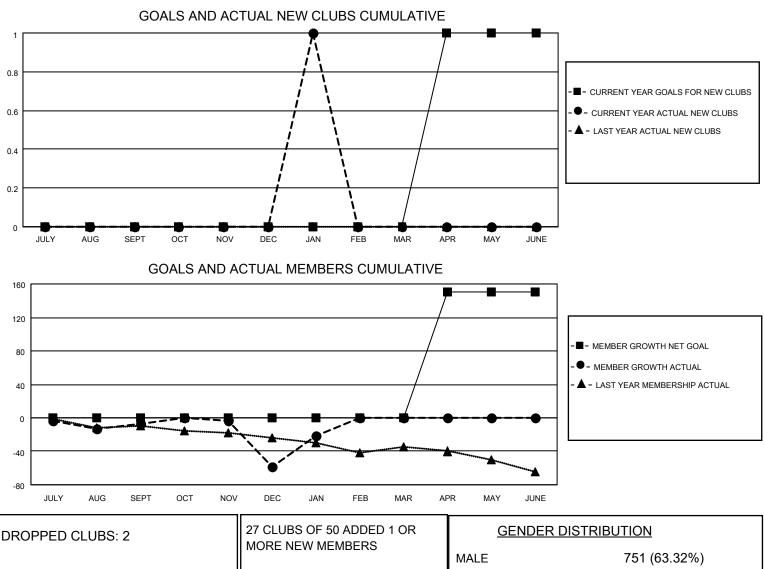

## LOCATION INDIANA

District 25 A

Results as of: 1/31/2022

| Clubs                 |               |           |               | Members               |                        |                         |                                                    |
|-----------------------|---------------|-----------|---------------|-----------------------|------------------------|-------------------------|----------------------------------------------------|
| RESULTS FOR 2021-2022 |               |           |               | RESULTS FOR 2021-2022 |                        |                         |                                                    |
| QUARTER               | NEW CLUB GOAL | NEW CLUBS | DROPPED CLUBS | QUARTER               | BER GROWTH NET<br>GOAL | MEMBER GROWTH<br>ACTUAL | DROPPED<br>MEMBERS ACTUAL<br>(including transfers) |
| JULY/AUG/SEPT         | 0             | 0         | 0             | JULY/AUG/SEPT         | 0                      | 41                      | 42                                                 |
| OCT/NOV/DEC           | 0             | 0         | 2             | OCT/NOV/DEC           | 0                      | 23                      | 73                                                 |
| JAN/FEB/MAR           | 0             | 1         | 0             | JAN/FEB/MAR           | 0                      | 44                      | 5                                                  |
| APR/MAY/JUNE          | 1             | 0         | 0             | APR/MAY/JUNE          | 150                    | 0                       | 0                                                  |

| DROPPED CLUBS: 2 |     | MORE NEW MEMBERS          | MALE<br>FEMALE                      | 751 (63.32%)<br>435 (36.68%) |  |
|------------------|-----|---------------------------|-------------------------------------|------------------------------|--|
| DROPPED MEMBERS  |     |                           | NON BINARY<br>PREFER NOT TO ANSWER  | 0 (0.00%)<br>0 (0.00%)       |  |
| DECEASED         | 17  |                           | I REFERRIOT TO ANOTEIN              | 0 (0.0070)                   |  |
| CLUB CANCELLED   | 22  | CLICK HERE FOR CUMULATIVE | TOTAL FAMILY UNIT MEMBERS           | 313                          |  |
| OTHER            | 81  | MEMBERSHIP DATA           |                                     |                              |  |
| TOTAL            | 120 |                           | FAMILY MEMBERS PAYING HALF DUES 164 |                              |  |
|                  |     |                           |                                     |                              |  |